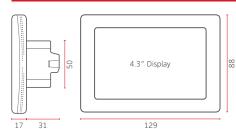

Built in ambient and external floor temperature sensors. Compatible with a wide range of popular floor sensor probes

| Technical data                          |                                                       |
|-----------------------------------------|-------------------------------------------------------|
| Supply voltage                          | 230/240V 50/60Hz                                      |
| Maximum load                            | 16A (20A combined)                                    |
| UFH relay                               | 16A (3600W)                                           |
| Appliance relay                         | 5A (1125W)                                            |
| Temperature range                       | 5 ~ 35°C                                              |
| Ambient                                 | 0 ~ 50°C                                              |
| Compatible sensors                      | 6.8kΩ, 10kΩ, 12kΩ, 15kΩ, 33kΩ (@ 25°C)                |
| Accuracy                                | ±0.5°C                                                |
| Warranty                                | 3 years                                               |
| IP rating                               | IP30                                                  |
| Size                                    | W129 x H88 x D48mm (31mm in wall)                     |
| Heating schedule options                | 7 days same, 7 days separate, $6 + 1$ , $5 + 2$ , Off |
| Adaptive start                          | On / Off (Starts at 60 minute preheat)                |
| Open window detection                   | On / Off (Detection time adjustable from 2 - 30 mins) |
| Open window -<br>Temperature drop limit | 2, 3 or 4 °C                                          |
| Open window -<br>Heating on again after | 10 - 60 minutes                                       |

| Box contents                          |  |
|---------------------------------------|--|
| 1 x ThermoSphere Dual Control         |  |
| 1 x Installation guide                |  |
| 1 x 3m floor temperature sensor probe |  |
| 1 x 2m sensor conduit                 |  |
| 2 x Fixing screws                     |  |
| Dimensions (mm)                       |  |
|                                       |  |