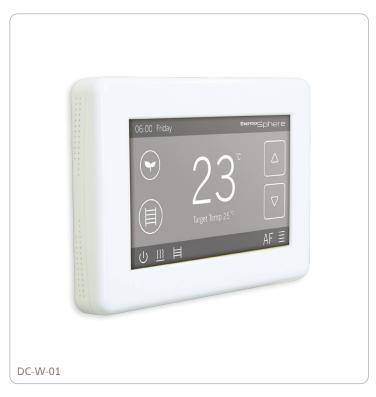

## CONTROL | TOUCH | DUAL

## Dual relay thermostat for electric underfloor heating and an extra appliance.

Control your underfloor heating and appliance (towel rail or mirror demister) from the same thermostat

Smart adaptive start learns how long your floor takes to heat up and uses as little energy as possible

Open window sensor monitors the room temperature and switches off automatically if a door or window is opened

Flexible schedule options allow you to program 7 days separately, all 7 days the same or separate weekends

Built in ambient and external floor temperature sensors. Compatible with a wide range of popular floor sensor probes

| Technical data                          |                                                       |
|-----------------------------------------|-------------------------------------------------------|
| Supply voltage                          | 230/240V 50/60Hz                                      |
| Maximum load                            | 16A (20A combined)                                    |
| UFH relay                               | 16A (3600W)                                           |
| Appliance relay                         | 5A (1125W)                                            |
| Temperature range                       | 5 ~ 35°C                                              |
| Ambient                                 | 0 ~ 50°C                                              |
| Compatible sensors                      | 6.8kΩ, 10kΩ, 12kΩ, 15kΩ, 33kΩ (@ 25°C)                |
| Accuracy                                | ±0.5°C                                                |
| Warranty                                | 3 years                                               |
| IP rating                               | IP30                                                  |
| Size                                    | W129 x H88 x D48mm (31mm in wall)                     |
| Heating schedule options                | 7 days same, 7 days separate, $6 + 1$ , $5 + 2$ , Off |
| Adaptive start                          | On / Off (Starts at 60 minute preheat)                |
| Open window detection                   | On / Off (Detection time adjustable from 2 - 30 mins) |
| Open window -<br>Temperature drop limit | 2, 3 or 4 °C                                          |
| Open window -<br>Heating on again after | 10 - 60 minutes                                       |